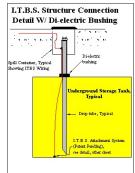

## PRODUCTS

ITBS (Internal Tank Bonding System) Units - Proprietary bonding method. Anodes: Impressed Current and Sacrificial Rectifiers, Junction Boxes, Wire, Anode Backfills and much more. . .

*Innovative Corrosion Control* is a full service corrosion control firm that has completed work for hundreds of clients, all over the world. Contact us today and allow our team of experts to solve all of your corrosion related problems !